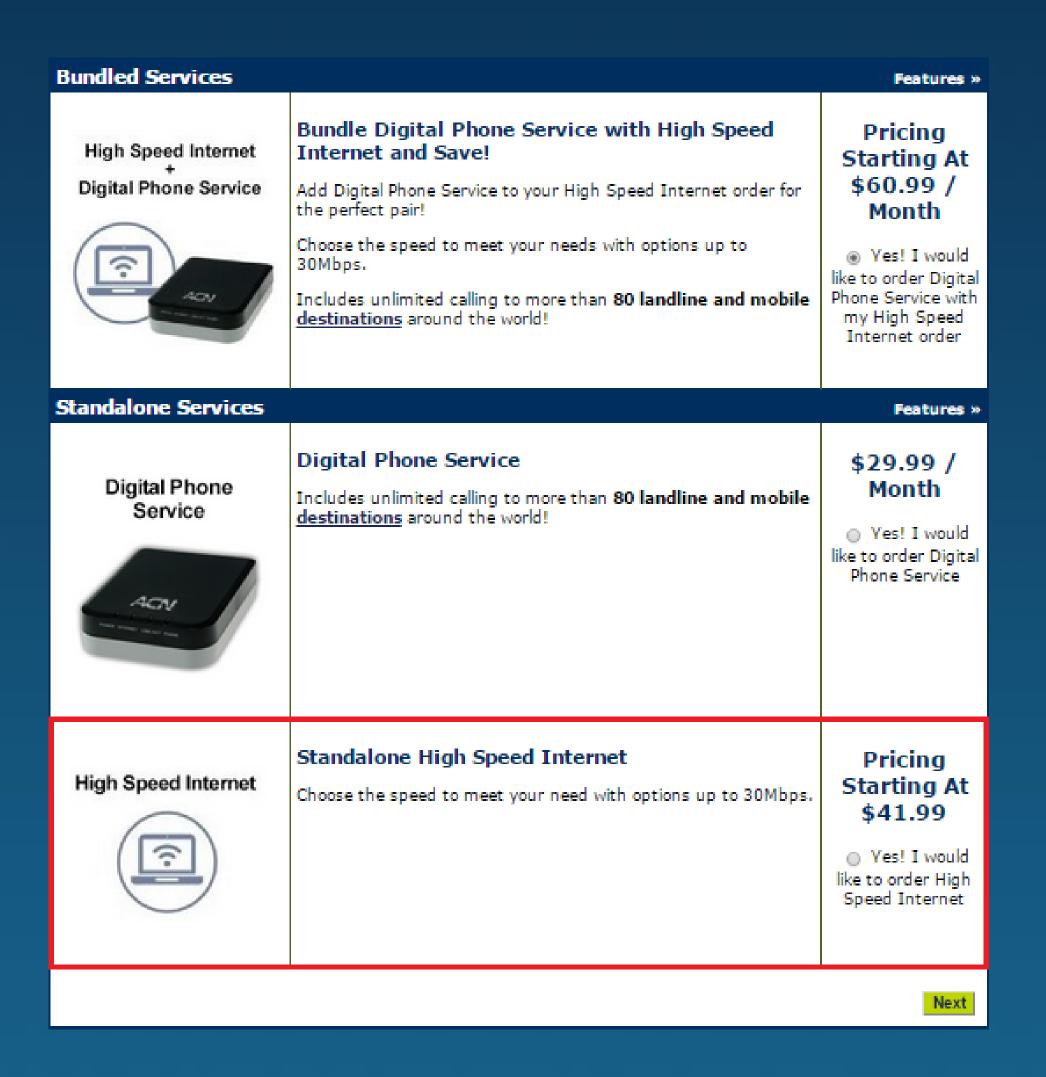

#### High Speed DSL

Order DSL using Bell's High Speed FIBE® network. Monthly charge includes wireless enabled modem and technician assisted service installation.<sup>1</sup>

High Speed Internet 7Mbps \$44.99 / month

High Speed Internet 10Mbps \$49.99 / month

O High Speed Internet 15Mbps \$54.99 / month

#### High Speed Cable

Benefit from the stability and reliability of Videotron's cable network. Monthly charges include modem rental fees and service installation.<sup>1</sup>

High Speed Internet 5Mbps \$41.99 / month

High Speed Internet 10Mbps \$47.99 / month

High Speed Internet 20Mbps \$56.99 / month

High Speed Internet 30Mbps \$60.99 / month

 High Speed Internet packages and pricing will be displayed based on location