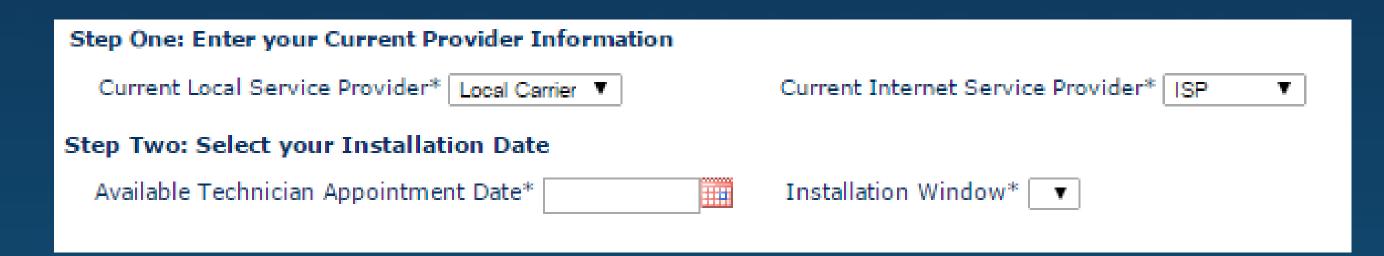

- Once your customer's package has been selected they will be prompted to indicate their current phone and internet provider
- Customers will then be prompted to enter their preferred installation date and time
- The last step is to provide any special instructions the technician may need when performing the site visit