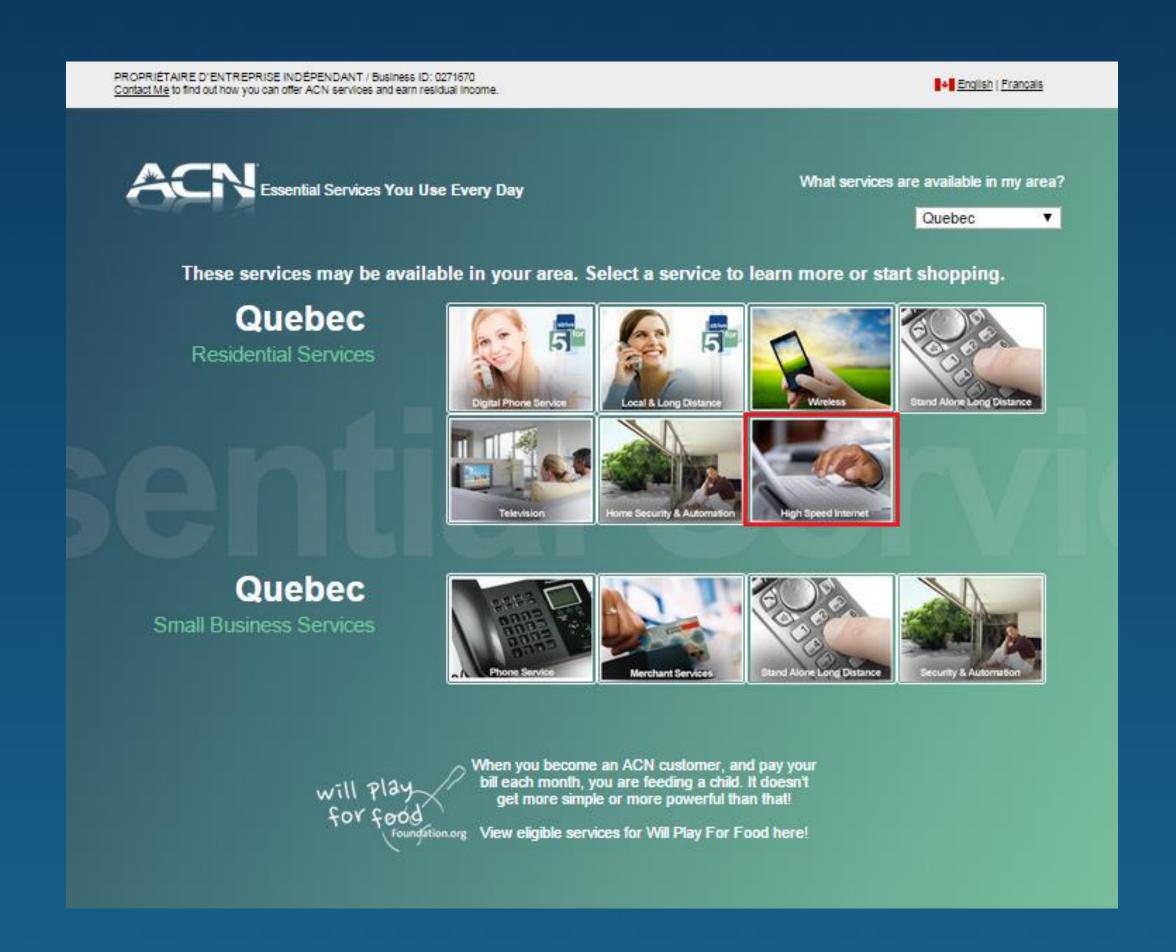

Direct customers to your online store to sign up for Standalone High Speed Internet

Product will be available by clicking the "High Speed Internet" icon

Details regarding the offering can be found on the High Speed Internet page

Customers should select "Shop Now" to proceed to the ordering portal

- After clicking "Shop Now", customers will be directed to the ACN ordering portal
- Customers will reach this screen whether they order DPS or Standalone Internet
- Customers can choose between Digital Phone Service, High Speed Internet or bundling the two together