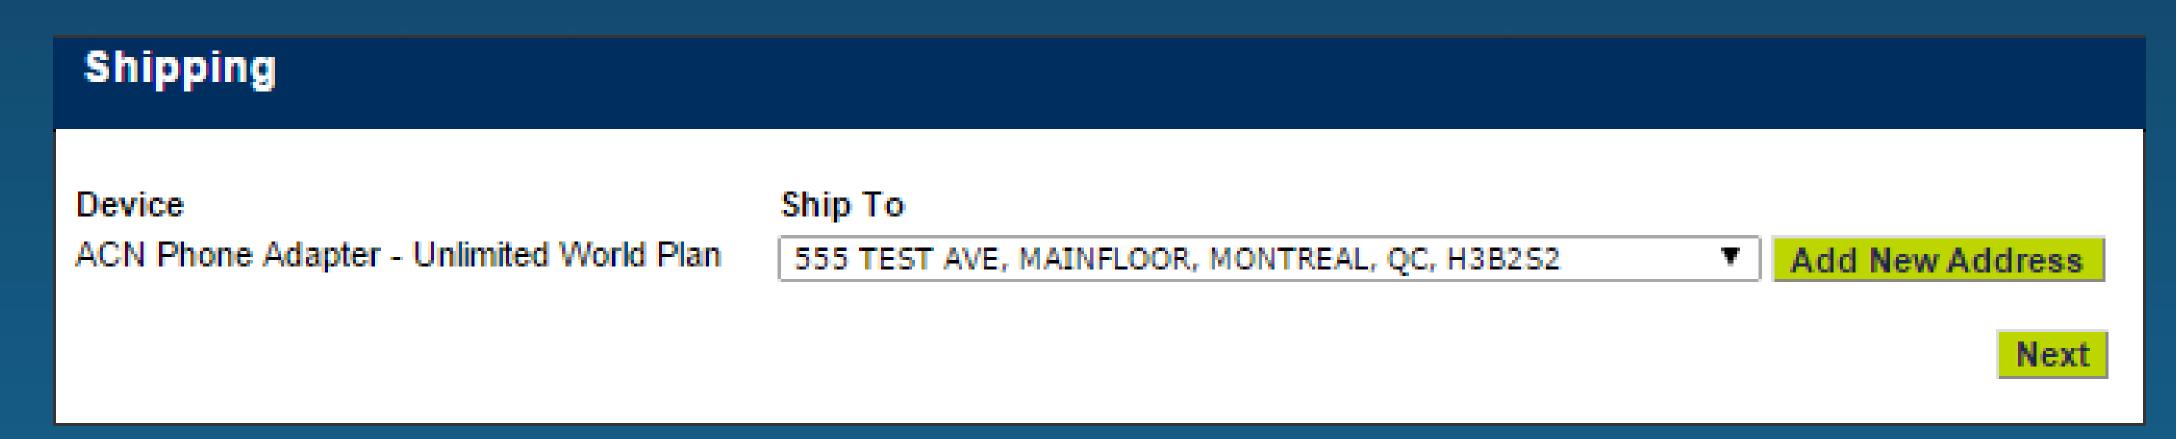

Customers will now be asked to review ACN's Terms and Conditions and indicate that they accept by checking off the box shown below

- Prior to entering their payment information customers will be asked to confirm their shipping address. Customers have two options:
  - Use the service address which will be pre-populated in the address field
  - Enter a new shipping address by clicking "Add New Address". Please note that ACN does
    not ship devices to P.O. Boxes