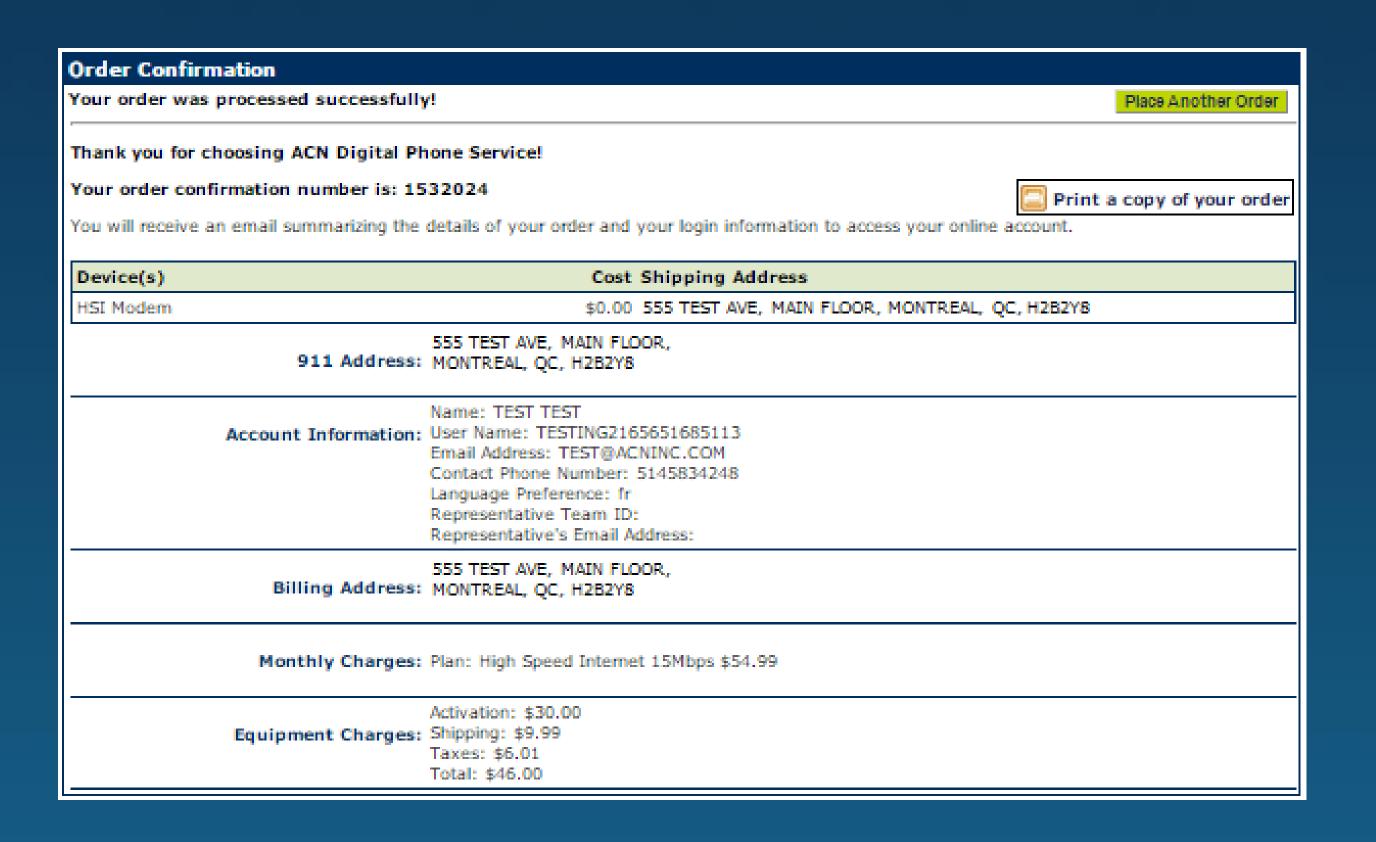

- Customers will now be given an Order confirmation
- It is important to keep a copy of this page along with the order confirmation number
- This is the final step in the ordering process!
- Customers will now receive emails detailing the progress of their orders
- Should customers have any questions regarding their orders they can reach ACN via our Toll-Free number, chat or email service

 Bill To:
 Order Details:

 TEST TEST
 Order Number:
 1532024

 555TEST AVE
 Order Date:
 12/1/14 4:24 PM

 MONTREAL, QC, H3B2V8
 Order Status:
 In Progress

#### **EQUIPMENT CHARGES**

| Description           | Unit Price | Qty Shipping Address | Service Address | Total   |
|-----------------------|------------|----------------------|-----------------|---------|
| HSI Modem             | \$0.00     | 1 555TESTAVE         | 555TEST AVE     | \$0.00  |
| Activation Fee        | \$30.00    |                      |                 | \$30.00 |
| Shipping and Handling | \$9.99     | 1 555TEST AVE        |                 | \$9.99  |

\$54.99

Once you select **Proceed to Payment**, you will be redirected to a secure site for entry and processing of your credit card.

Your Order Summary

555TEST AVE

Sub Total \$39.99
Taxes \$6.01
Total \$46.00