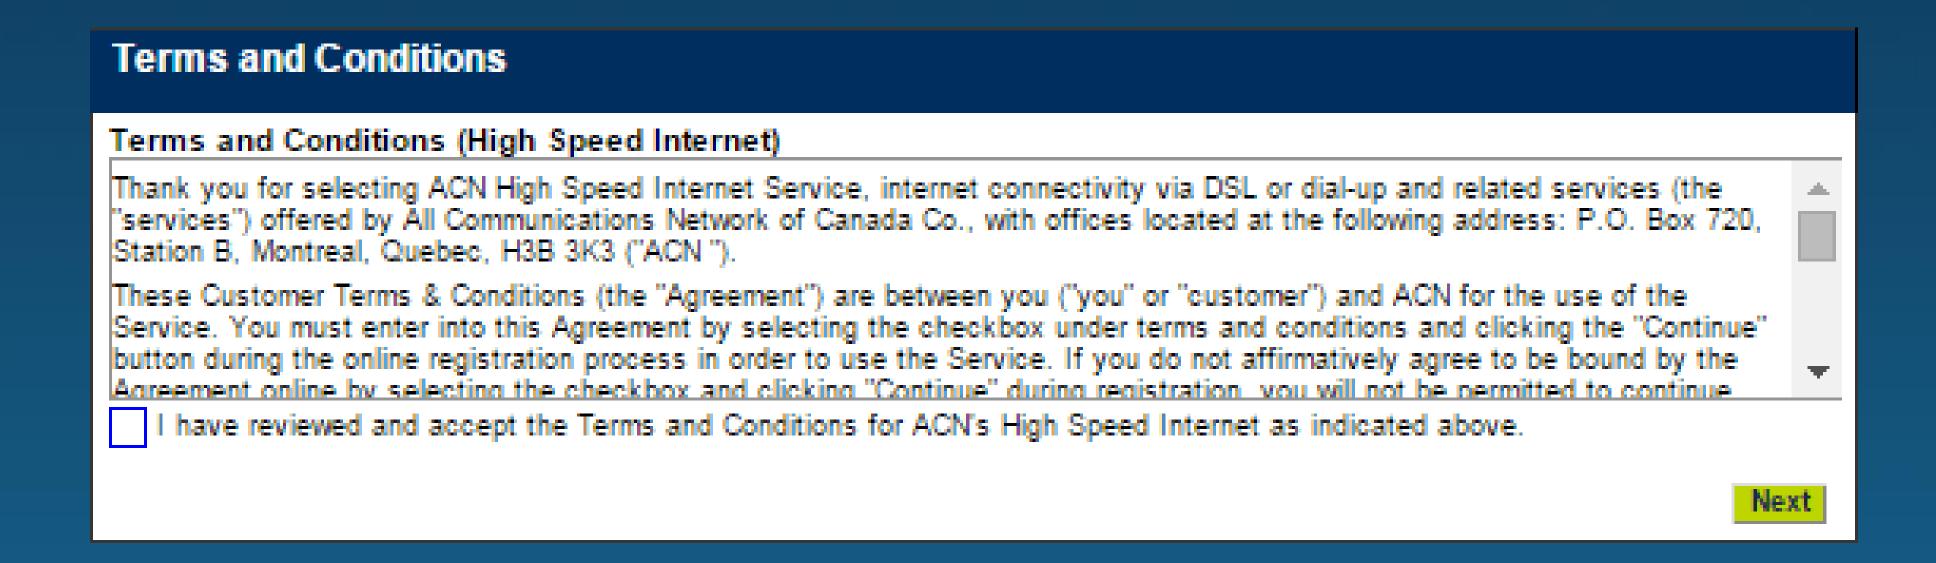

Customers will now be asked to review ACN's Terms and Conditions and indicate that they accept by checking off the box shown below

- Prior to entering their payment information customers will be asked to confirm their shipping address. Customers have two options:
  - Use the service address which will be pre-populated in the address field
  - Enter a new shipping address by clicking "Add New Address". Please note that ACN does
    not ship devices to P.O. Boxes