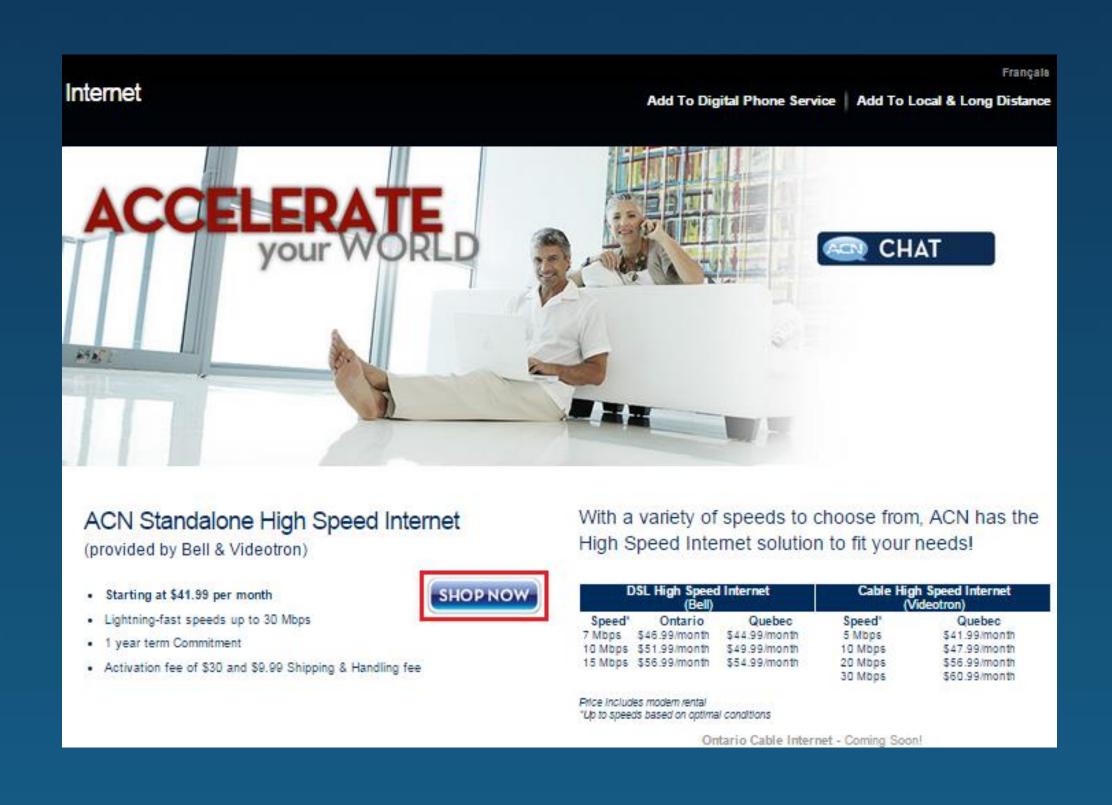

Customers should select "Shop Now" to proceed to the ordering portal

- After clicking "Shop Now", customers will be directed to the ACN ordering portal
- Customers will reach this screen whether they order DPS or Standalone Internet
- Customers can choose between Digital Phone Service, High Speed Internet or bundling the two together

# New Service Offering

• DSL Internet Pricing:

| Speed*        | Ontario       | Quebec        |
|---------------|---------------|---------------|
| Up to 7 Mbps  | \$46.99/month | \$44.99/month |
| Up to 10 Mbps | \$51.99/month | \$49.99/month |
| Up to 15 Mbps | \$56.99/month | \$54.99/month |

#### Cable Internet Pricing:

| Speed*        | Quebec        |
|---------------|---------------|
| Up to 5 Mbps  | \$41.99/month |
| Up to 10 Mbps | \$47.99/month |
| Up to 20 Mbps | \$56.99/month |
| Up to 30 Mbps | \$60.99/month |