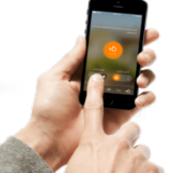

# Why Vivint?

custom alerts &

notifications

wireless technology 2-way live communication mobile access energy management

remote video

monitoring

- Vivint gives you the ability to manage your entire system through your computer, tablet, smartphone or any web-enabled device.
- You can access video monitoring, lighting and lamps controls, door locks, thermostats, alert notifications and much more.
- Protect your home from anywhere thanks to Vivint's mobile app and with cellular technology, there are no wires to cut, making your home always secure.
- Customers receive cloud-based, LCD color touch screen panel that allows them to control their system while they are at home or away, to manage their entire system through a computer, tablet, smart phone, or any web-enabled device. Home automation is affordable and completely wireless.