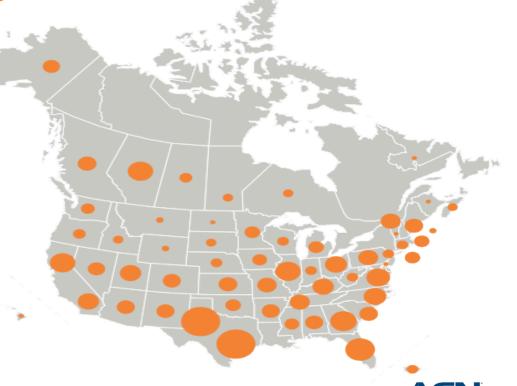

#### Installer/service network

- Across the US and CA except Quebec
- Employees are part of a Vivint branded fleet, including fleet vehicles, uniforms and I.D. badges
- Average time to service customer is
   72 hours
- 95% of problems are resolved in one service visit