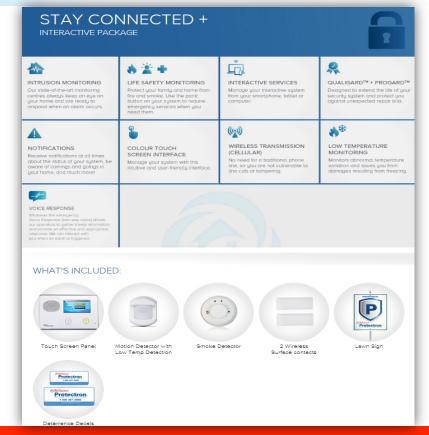

# Two-Way Voice Response Included

# RESIDENTIAL PACKAGES

- Two-Way Voice Response Included
- Photo Surveillance service (image sensor) also included
- Advanced interactive services subscription is included

All other Home Automation services are also included (equipment extra).