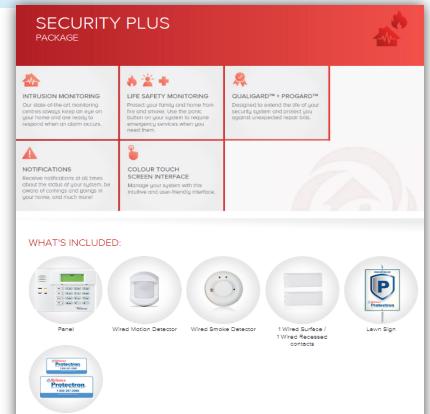

# RESIDENTIAL PACKAGES

#### SECURITY PLUS

\$29.95 monthly\* \$249.00 Activation fee\*

| 0 6 | MARKET |
|-----|--------|
|     |        |