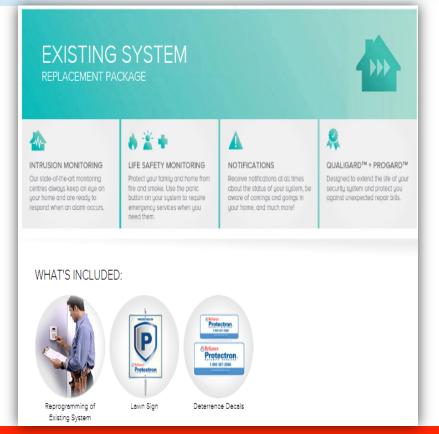

# RESIDENTIAL PACKAGE – EXISTING CUSTOMERS

- Two-Way Voice Response Included
- Photo Surveillance service (image sensor) also included
- Advanced interactive services subscription is included

All other Home Automation services are also included (equipment extra).

# Can I subscribe to Reliance Protectron's remote monitoring service even if I already have a security system?

Yes, the Existing System replacement package is especially designed for you.