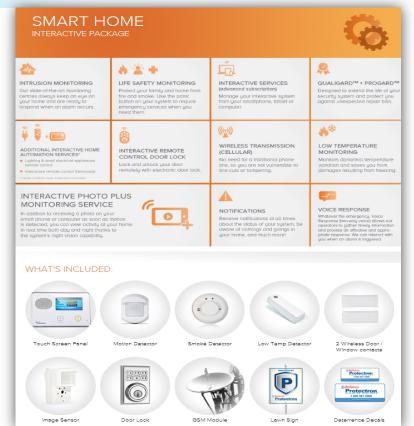

# RESIDENTIAL PACKAGES

- Two-Way Voice Response Included
- Photo Surveillance service (image sensor) also included
- Advanced interactive services subscription is included

All other Home Automation services are also included (equipment extra).