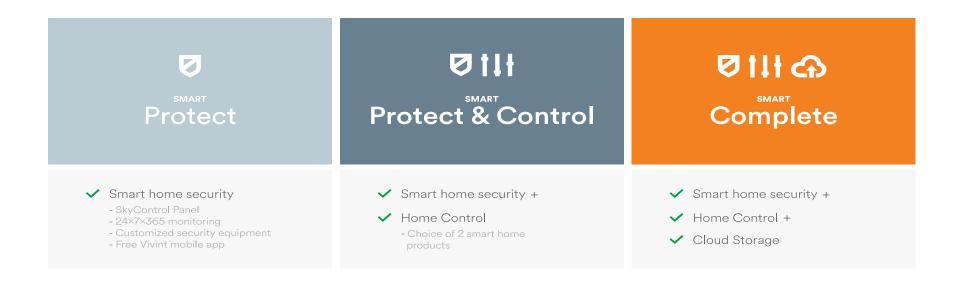

## **Smart Protect**

#### Protect your home and family

- SkyControl panel
- Wireless technology
- 24 / 7 monitoring and support
- Remote access and mobile app
- Custom event notifications
- Lighted yard sign
- Up to \$420 of customizable equipment

## **Smart Protect and Control**

- Includes Smart Protect +
- The choice of any two automation devices:
  - Automatic door locks
  - Programmable thermostat
  - Indoor camera
  - Doorbell camera
  - Garage door controller
  - Outdoor camera

# **Smart Complete**

#### Everything in one simple package

- Includes Smart Protect & Control +
- Space Monkey data storage:
  - Local copy + cloud backup
  - 1 TB of storage space
  - Fully encrypted
  - IOS, Android, Mac & Windows compatible
  - Remote access